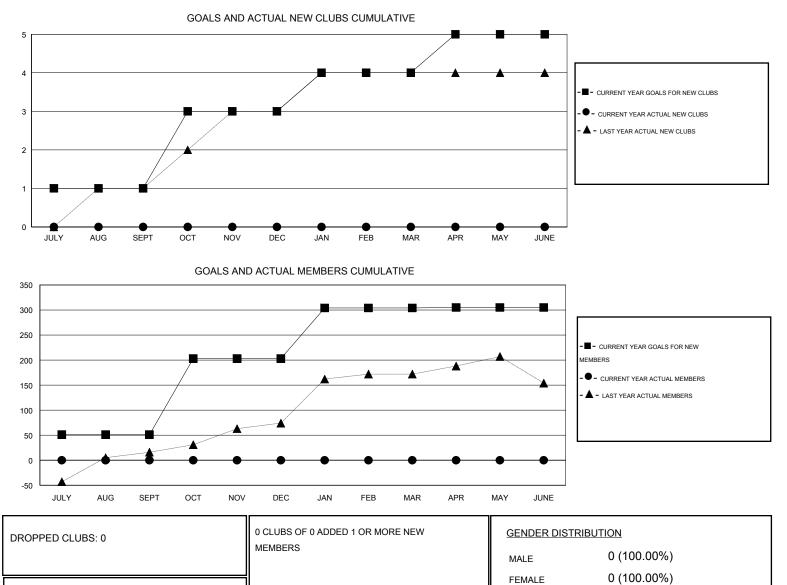

## LOCATION INDIA

| Clubs                 |                  |           |                  |                  | Members               |                    |                                     |                    |                  |
|-----------------------|------------------|-----------|------------------|------------------|-----------------------|--------------------|-------------------------------------|--------------------|------------------|
| RESULTS FOR 2016-2017 |                  |           |                  |                  | RESULTS FOR 2016-2017 |                    |                                     |                    |                  |
| QUARTER               | NEW CLUB<br>GOAL | NEW CLUBS | DROPPED<br>CLUBS | NET<br>GAIN/LOSS | QUARTER               | NEW MEMBER<br>GOAL | CHARTER AND<br>NEW MEMBERS<br>ADDED | DROPPED<br>MEMBERS | NET<br>GAIN/LOSS |
| JULY/AUG/SEPT         | 1                | 0         | 0                | 0                | JULY/AUG/SEPT         | 51                 | 0                                   | 0                  | 0                |
| OCT/NOV/DEC           | 2                | 0         | 0                | 0                | OCT/NOV/DEC           | 152                | 0                                   | 0                  | 0                |
| JAN/FEB/MAR           | 1                | 0         | 0                | 0                | JAN/FEB/MAR           | 101                | 0                                   | 0                  | 0                |
| APR/MAY/JUNE          | 1                | 0         | 0                | 0                | APR/MAY/JUNE          | 1                  | 0                                   | 0                  | 0                |